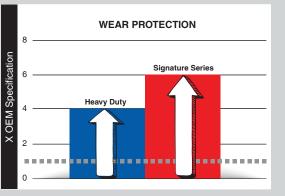

#### **AMSOIL Signature Series** Max-Duty Synthetic Diesel Oil

- ✓ Our most advanced formula
- ✓ 6X more engine protection\*
- ✓ Compatible with all exhaust treatment devices
- ✓ Available in 5W-30, 0W-40, 5W-40 and 15W-40

\*Based on independent testing in the Detroit Diesel DD13 Scuffing Test for specification DFS 93K222 using 5W-30 as worst-case representation.

#### **AMSOIL Heavy-Duty Synthetic Diesel Oil**

- Excellent protection and performance
- ✓ 4X more engine protection\*
- Compatible with all exhaust treatment devices
- ✓ Available in 10W-30, 5W-40 and 15W-40

\*Based on independent testing in the Detroit Diesel DD13 Scuffing Test for specification DFS 93K222 using 10W-30 as worst-case representation