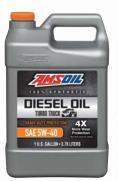

#### **AMSOIL Signature Series** Max-Duty Synthetic Diesel Oil

- ✓ Our most advanced formula
- ✓ 6X more engine protection\*
- ✓ Compatible with all exhaust treatment devices
- ✓ Available in 5W-30, 0W-40, 5W-40 and 15W-40

\*Based on independent testing in the Detroit Diesel DD13 Scuffing Test for specification DFS 93K222 using 5W-30 as worst-case representation.